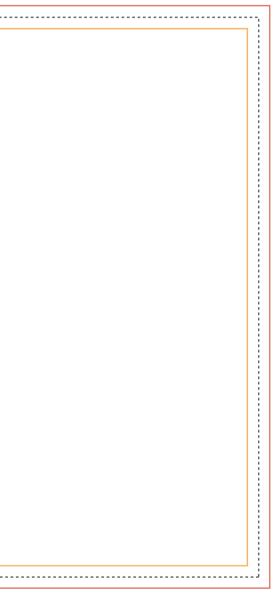

#### **A6 LAMINATED CARD** PORTRAIT 105mm x 148mm

| <br>3mm Bleed |
|---------------|
| <br>Cutter    |

**Exclusion Area** 

#### **OPTIONS**

Matte Finish Gloss Finish Silk Finish Foil - Colour Hologram Sticker Number / Variable Data (2) Round Hole