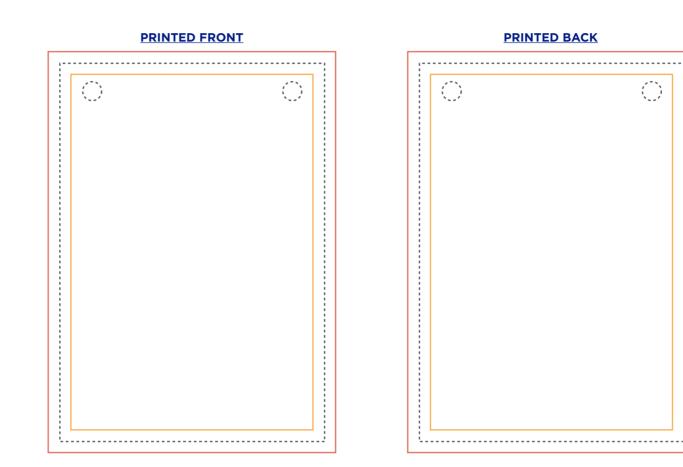

#### **A7 LAMINATED CARD** PORTRAIT 70mm x 100mm

| 3mm Bleed |
|-----------|
|-----------|

----- Cutter

**Exclusion Area** 

#### **OPTIONS**

- Matte Finish Gloss Finish
- Silk Finish ()
- Foil Colour ()
- Hologram Sticker ()
- Number / Variable Data
- (1) Round Hole

## PRINTED FRONT $\left( \right)$

#### **SUPPLYING ARTWORK**

#### Artwork is:

Artwork 300dpi

Artwork CMYK

() Correct size Has 3mm bleed

()

Print Prep.:

Fonts have been outlined / packaged with art file

C Linked files have been embedded / packaged with art file



#### PRINTED BACK



#### **A7 LAMINATED CARD** PORTRAIT 70mm x 100mm

----- Cutter

**Exclusion Area** 

#### **OPTIONS**

- Matte Finish Gloss Finish
- Silk Finish ()
- Foil Colour ()
- Hologram Sticker ()
- Number / Variable Data
- (2) Round Hole



#### **SUPPLYING ARTWORK**

#### Artwork is:

Artwork 300dpi

Artwork CMYK

() Correct size Has 3mm bleed

()

Print Prep.:

Fonts have been outlined / packaged with art file

C Linked files have been embedded / packaged with art file





#### **A7 LAMINATED CARD** PORTRAIT 70mm x 100mm

| 3mm Bleed |
|-----------|
|-----------|

----- Cutter

**Exclusion Area** 

#### **OPTIONS**

()

- Matte Finish
- Gloss Finish
- Silk Finish ()
  - Foil Colour
  - Hologram Sticker
- Number / Variable Data
- Round Hole

## PRINTED FRONT .....

# 

#### **SUPPLYING ARTWORK**

#### Artwork is:

Artwork 300dpi

Artwork CMYK

() Correct size ()Has 3mm bleed

#### Print Prep.:

Fonts have been outlined / packaged with art file

C Linked files have been embedded / packaged with art file