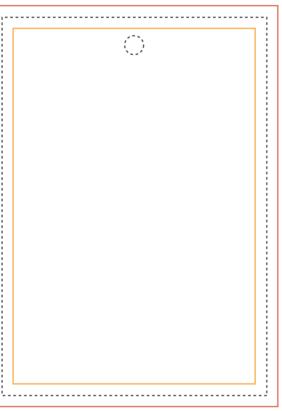

#### **A6 LAMINATED CARD** PORTRAIT 105mm x 148mm

| 3mm Bleed |
|-----------|
|-----------|

----- Cutter

**Exclusion Area** 

#### **OPTIONS**

- Matte Finish Gloss Finish Silk Finish Foil - Colour Hologram Sticker
- Number / Variable Data
- (1) Round Hole

#### PRINTED FRONT