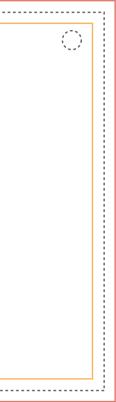

#### **A7 LAMINATED CARD** PORTRAIT 70mm x 100mm

| 3mm Bleed |
|-----------|
|-----------|

----- Cutter

**Exclusion Area** 

#### **OPTIONS**

- Matte Finish Gloss Finish
- Silk Finish ()
- Foil Colour ()
- Hologram Sticker ()
- Number / Variable Data
- (1) Round Hole

## PRINTED FRONT $\left( \right)$