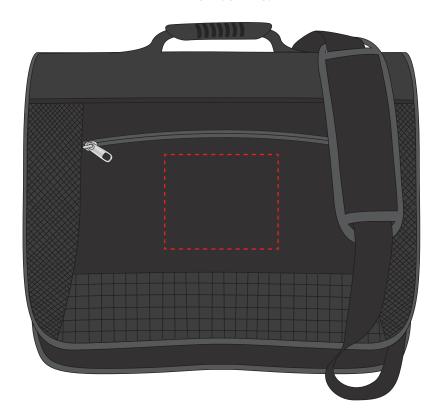

## Your Ref: Our Ref: Version: 1 PRODUCT NOTES: We stock this item in the following colours The dashed line is to demonstrate print area and will not appear on your printed item PANTONE REFERENCE(S)