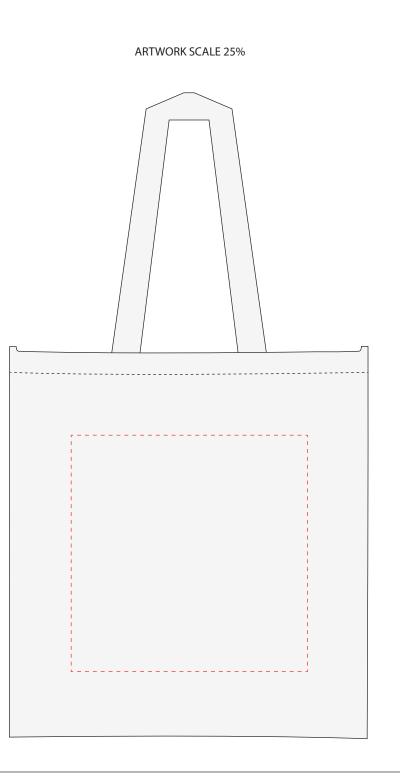

d line is to demonstrate print area and will not appear on your printed item

ARTWORK SCALE 100% Max print area: 250mm x 250mm

\_\_\_\_\_