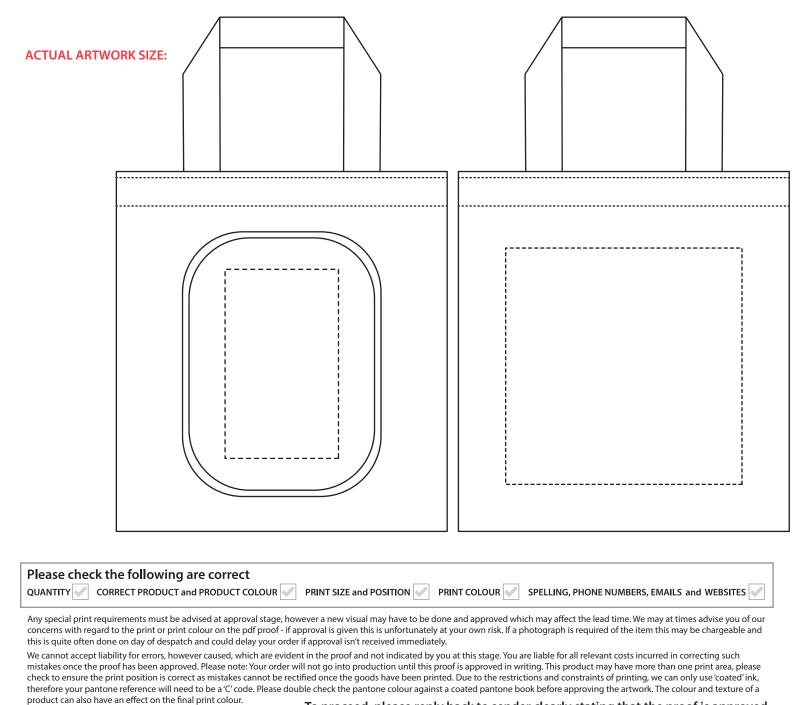

## **Artwork Approval**

| Your Ref:      | Quantity:  | Product Code: QB6007                        |
|----------------|------------|---------------------------------------------|
| Our Ref:       | Version: 1 | Product Colour:                             |
| PRODUCT NOTES: |            | We stock this item in the following colours |

The dashed line is to demonstrate print area and will not appear on your printed item

## PANTONE REFERENCE(S)

- Colour 1
- Colour 2
- Colour 3
- Colour 4
- Colour 5

ARTWORK SCALE 25%

## PRINTING CONCERNS:

To proceed, please reply back to sender clearly stating that the proof is approved

ARTWORK SCALE 100% Max print area: 200mm x 120mm

----------\_ \_ 1\_ -----

-----

-----