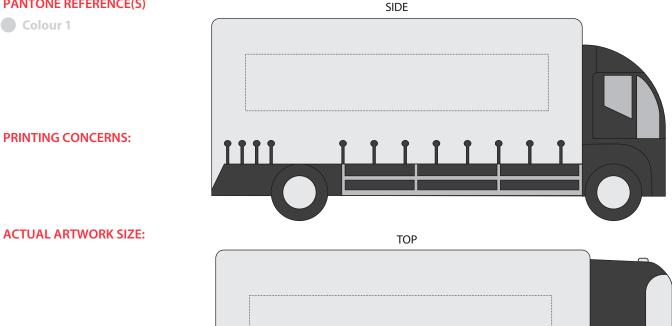

## **PANTONE REFERENCE(S)**

ARTWORK SCALE 100% Max print area: 80mm x 15mm

| Please check the following are correct                                                                                                                                                                                                                                                                                                                                                         |
|------------------------------------------------------------------------------------------------------------------------------------------------------------------------------------------------------------------------------------------------------------------------------------------------------------------------------------------------------------------------------------------------|
| QUANTITY 🧭 CORRECT PRODUCT and PRODUCT COLOUR 🖉 PRINT SIZE and POSITION 🗹 PRINT COLOUR 🗹 SPELLING, PHONE NUMBERS, EMAILS and WEBSITES 🗹                                                                                                                                                                                                                                                        |
| Any special print requirements must be advised at approval stage, however a new visual may have to be done and approved which may affect the lead time. We may at times advise you of our concerns with regard to the print or print colour on the off proof - if approval is given this is unfortunately at your own risk. If a photograph is required of the item this may be chargeable and |